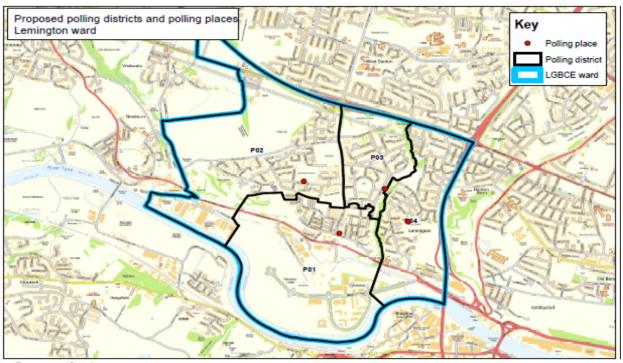

## Ward: Lemington (P)

Comprising former Lemington and part Newburn wards, P01 represents the former LAN district as sees no change to boundaries or polling district. Electors from the former Newburn ward will use the polling place on Valley View, while electors in former LDn will use Waverley Primary school as a replacement for the temporary cabin located in Wallington Street. A permanent replacement for the temporary cabin located in Dene Avenue is being sought. The ward is wholly within North Parliamentary Constituency.

Newcastle

Map produced by informatics and insight Team People Directorate August 2017

Crown copyright 100019589 Ordnance Survey and Database rights 2017

| Ward      | Polling place                                                                                      | New<br>Polling<br>District | Old Polling District | Proposed Changes                                                                                                                                                                                                                                                                                                                                                                                                                                      | Returning Officer Comments                                                                                                |
|-----------|----------------------------------------------------------------------------------------------------|----------------------------|----------------------|-------------------------------------------------------------------------------------------------------------------------------------------------------------------------------------------------------------------------------------------------------------------------------------------------------------------------------------------------------------------------------------------------------------------------------------------------------|---------------------------------------------------------------------------------------------------------------------------|
| Lemington | The Lemington Centre, Tyne View                                                                    | P01                        | LAN                  | LAN in full, Electors 1 - 1246<br>Total Electors - 1246                                                                                                                                                                                                                                                                                                                                                                                               | No change to boundaries or polling place                                                                                  |
| Lemington | Valley View, Recreation Club, Valley<br>View                                                       | P02                        | LEN/Part MAN         | LEN in full. Electors 1 - 2342   Plus Part MAN Electors   Streets No Electors   Blutcher Club No Electors   Blutcher Terrace MAN 242-251 (10)   Boyd Terrace MAN 242-251 (30)   Boyd Terrace MAN 242-251 (30)   Simpson Terrace MAN 378-379 (2)   Simpson Terrace MAN 868-942 (56)   Stephenson Terrace MAN 983-987 (46)   Stephenson Terrace MAN 988-1015 (28)   West Spencer Terrace MAN 1090-1100 (1   Total Electors - 2543 Total Electors - 2543 |                                                                                                                           |
| Lemington | Temporary Building, Adjacent to 46 Dene<br>Avenue                                                  | P03                        | LBN                  | LBN in full, Electors 1 - 1465<br>Total Electors - 1465                                                                                                                                                                                                                                                                                                                                                                                               | Seeking alternative permanent polling place in<br>order to reduce the number of temporary units<br>used as polling places |
| Lemington | Waverley Primary School, Maple Close -<br>Replacing temporary unit opposite 37<br>Wallington Drive | P04                        | LDN/LCN              | LDN in full, Electors 1 - 1059<br>LCN in full, Electors 1 - 1240                                                                                                                                                                                                                                                                                                                                                                                      | Use polling place in former LCN Waverley Primary<br>School as a permanent polling place to replace<br>temporary unit      |
|           |                                                                                                    |                            |                      | Total Electors - 2299                                                                                                                                                                                                                                                                                                                                                                                                                                 |                                                                                                                           |